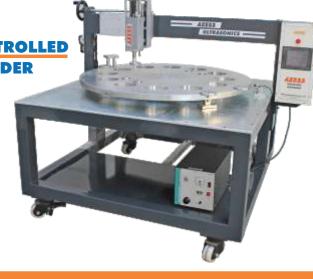

## **ULTRASONIC ENCAPSULATING MACHINE**

This machine is specially developed by Axess for encapsulating the old historic or important documents. Specially for used to secure historic document by National museum.

By this machine one important document can be protected in a polyester film top and bottom which can be sealed all 4 side by Ultrasonic.