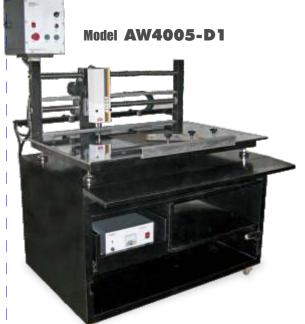

## **ULTRASONIC ENCAPSULATING MACHINE**

This machine is specially developed by Axess for encapsulating the old historic or important documents. Specially for used to secure historic document by National museum.

By this machine one important document can be protected in a polyester film top and bottom which can be sealed all 4 side by Ultrasonic.