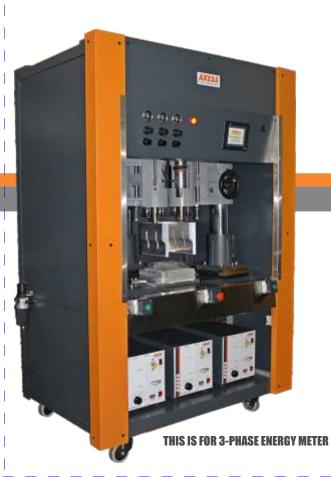

## **MULTI-HEAD WELDER MACHINE**

This machine is specially developed by Axess for welding all side of 3 phase energy meter. It contain 3 set of 15 KHz 2800W Ultrasonic system. We can customize Multi Head Ultrasonic welding machine as per application.